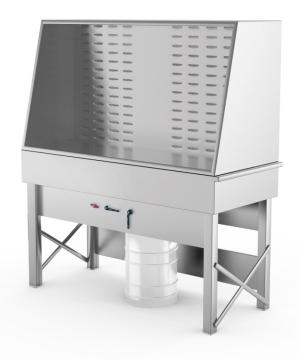

## MANUAL WASHING CABIN SERIES "ARIES-ARIES SCREEN"

**ARIES** 

ARIES SCREEN

## **MAIN FEATURES**

- Fully pneumatic operation, for the safe use of flammable and non-flammable products, including water.
- Dedicated brush for manual washing, powered by a pneumatic pump.
- The rear side has an optimally calibrated system to be able to connect an adequate suction system, which takes place via the Venturi system, but can be connected to any suction system.
- Exhausted solvent discharge device through dispensing gun, allows the operator to transfer the solvent safely, avoiding dangerous spills.
- The tank is completely built in AISI 304 steel

## **MODELS WE OFFER**

- Model ARIES Useful washing dimensions: 1000x1000h x500 e 1500x1000h x500
- Model ARIES SCREEN Useful washing dimensions: 1000x1000h x500 / 1500x1000h x500
- 1500x1500h x500 / 2000x1500h x700 e 2500x1500h x700