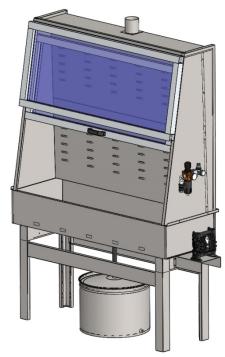

## MANUAL WASHING CABIN SERIES "ARIES-ARIES SCREEN"

**ARIES** 

ARIES SCREEN

## **MAIN FEATURES**

- Fully pneumatic operation, for the safe use of flammable and non-flammable products, including water.
- Dedicated brush for manual washing, powered by a pneumatic pump.
- The rear side has an optimally calibrated system to be able to connect an adequate suction system, which takes place via the Venturi system, but can be connected to any suction system.
- Exhausted solvent discharge device through dispensing gun, allows the operator to transfer the solvent safely, avoiding dangerous spills.
- The tank is completely built in AISI 304 steel

## **MODELS WE OFFER**

- Model ARIES Useful washing dimensions: 1000x1000h x500 e 1500x1000h x500
- Model ARIES SCREEN Useful washing dimensions: 1000x1000h x500 / 1500x1000h x500
- 1500x1500h x500 / 2000x1500h x700 e 2500x1500h x700