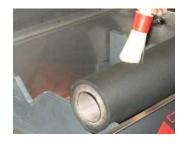

## MANUAL WASHING CABIN SERIES "ARIES-ARIES SCREEN"

**ARIES** 



ARIES SCREEN



## **MAIN FEATURES**

- Fully pneumatic operation, for the safe use of flammable and non-flammable products, including water.
- Dedicated brush for manual washing, powered by a pneumatic pump.
- The rear side has an optimally calibrated system to be able to connect an adequate suction system, which takes place via the Venturi system, but can be connected to any suction system.
- Exhausted solvent discharge device through dispensing gun, allows the operator to transfer the solvent safely, avoiding dangerous spills.
- The tank is completely built in AISI 304 steel

## **SUITABLE FOR:**







## **MODELS WE OFFER**

- Model ARIES Useful washing dimensions: 1000x1000h x500 e 1500x1000h x500
- Model ARIES SCREEN Useful washing dimensions: 1000x1000h x500 / 1500x1000h x500
- 1500x1500h x500 / 2000x1500h x700 e 2500x1500h x700