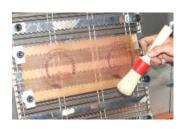

## MANUAL WASHING CABIN SERIES "ARIES-ARIES SCREEN"

**ARIES** 



ARIES SCREEN



## **MAIN FEATURES**

- Fully pneumatic operation, for the safe use of flammable and non-flammable products, including water.
- Dedicated brush for manual washing, powered by a pneumatic pump.
- The rear side has an optimally calibrated system to be able to connect an adequate suction system, which takes place via the Venturi system, but can be connected to any suction system.
- Exhausted solvent discharge device through dispensing gun, allows the operator to transfer the solvent safely, avoiding dangerous spills.
- The tank is completely built in AISI 304 steel

## **SUITABLE FOR:**







## **MODELS WE OFFER**

- Model ARIES Useful washing dimensions: 1000x1000h x500 e 1500x1000h x500
- Model ARIES SCREEN Useful washing dimensions: 1000x1000h x500 / 1500x1000h x500
- 1500x1500h x500 / 2000x1500h x700 e 2500x1500h x700